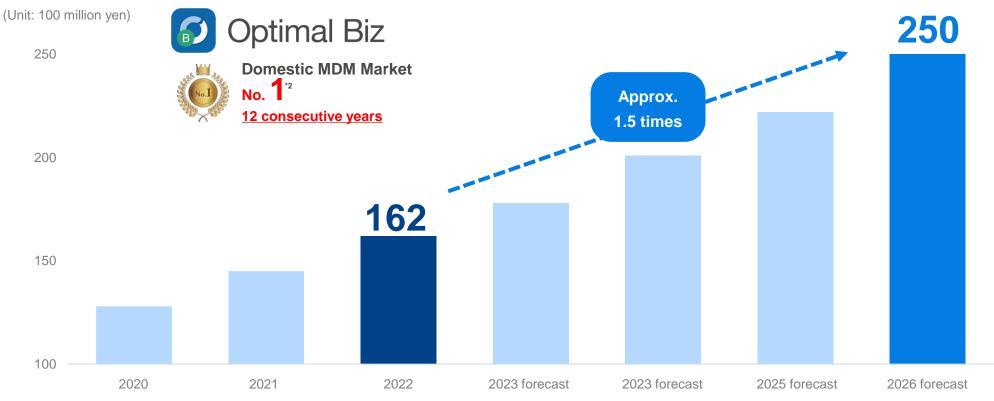

### 4. Growth Strategy Mobile Management Service

The market for mobile management services is expected to grow to approximately 25 billion yen in 2026 (approximately 1.5 times larger than the actual market size in 2022)<sup>\*1</sup>

\*1 Source: Deloitte Tohmatsu MIC Research Institute Co., Ltd., Collaboration and Mobile Management Software Market Outlook FY2022 Edition

\*2 Source: Deloitte Tohmatsu MIC Research Institute Co., Ltd.,