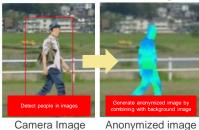

#### Marketing Application: Development from retail cases

A retailer is developing a business model in which it obtains tenant fees by feeding back marketing data to the manufacturer based on the image and movement of visitors in the store. We plan to propose a system to notify campaign information through a store application.