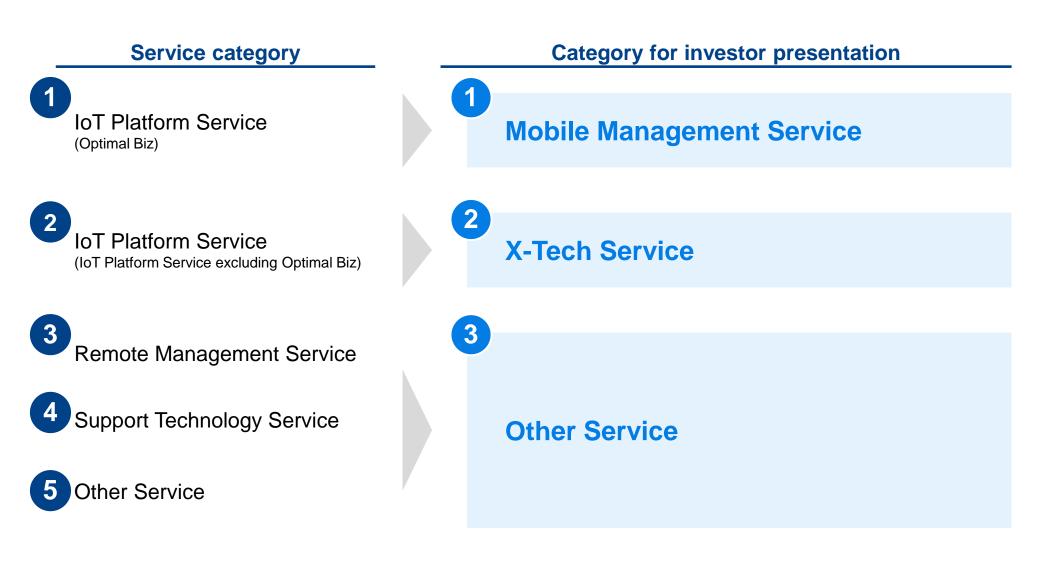

# 5. Company Overview Summary

| Corporate Name          | OPTiM Corporation (Tokyo Stock Exchange Prime Market: 3694)                        |                                                                                                                                                     |  |  |  |
|-------------------------|------------------------------------------------------------------------------------|-----------------------------------------------------------------------------------------------------------------------------------------------------|--|--|--|
| Address                 | OPTiM TOKYO (TOKYO Head Office) : 1                                                | OPTiM Headquarters Bldg., 1 Honjomachi, Saga-shi, Saga, Japan<br>1-2-20 Kaigan, Minato-ku, Japan<br>7-1-1 Onoedori, Chuo-ku, Kobe-shi, Hyogo, Japan |  |  |  |
| President               | Shunji Sugaya                                                                      |                                                                                                                                                     |  |  |  |
| Date of Incorporation   | June 8, 2000                                                                       |                                                                                                                                                     |  |  |  |
| Capital                 | JPY 444 million                                                                    |                                                                                                                                                     |  |  |  |
| Book Closure            | March                                                                              |                                                                                                                                                     |  |  |  |
| Number of staff         | 398 employees (As of April 1, 2023)                                                |                                                                                                                                                     |  |  |  |
| Main Stock Holders      | Shunji Sugaya, Nippon Telegraph and Tele<br>FUJIFILM Business Innovation Corp.     | ephone East Corporation,                                                                                                                            |  |  |  |
| Business<br>Description | License sales and maintenance support se<br>(IoT Platform Service/Remote Managemen |                                                                                                                                                     |  |  |  |
|                         |                                                                                    |                                                                                                                                                     |  |  |  |