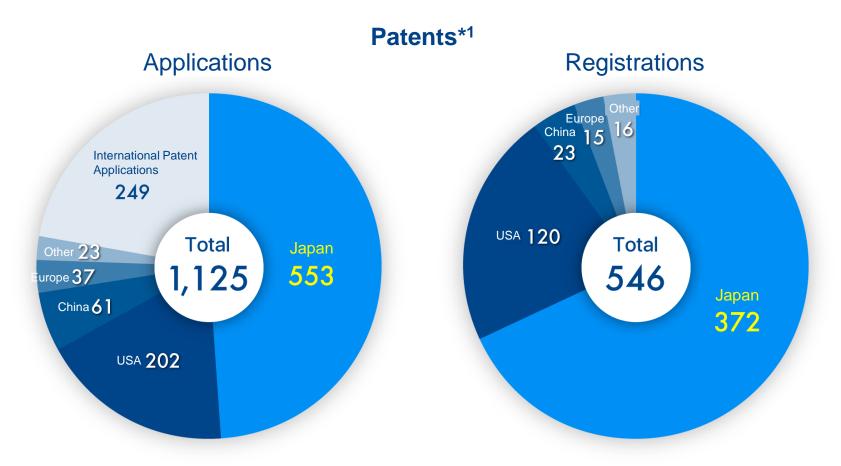

#### Net Resource Management, Inc (NRM)

Corporate DX promotion

A number of world-first and Japan-first unique services, technologies, and business models are strongly protected by highly effective patents.

\*1: As of February 10, 2023. The difference between the number of applications and registrations is the number of patents currently awaiting examination.