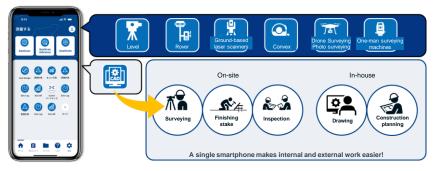

## 3. Business Description

OPTiM is a company that continues to create new value using AI, IoT, Cloud, Mobile, and Robotics, promotes DX in all industries, and realizes a prosperous and sustainable future for all people

### 3. Business Description **Mobile Management Service**

Optimal Biz - Expanding Mobile Possibilities -

Mobile Management SaaS

**Optimal Biz solves a wide range** of issues in business use of smartphones and tablets