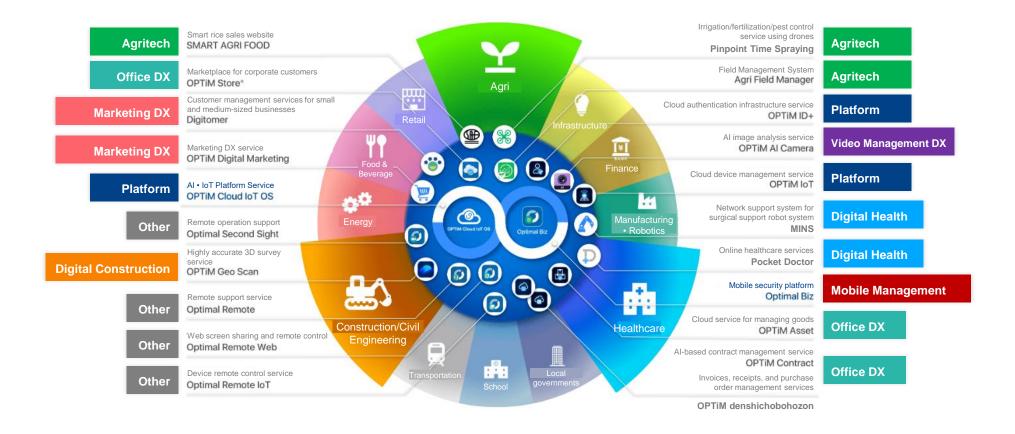

## 3. Business Description **X-Tech Service**

In the X-Tech service area, we provide killer services specialized for each industry and sector, leveraging OPTiM's security, device management, and other platforms as well as Al/IoT/Robotics and other technologies. Through these services, we promote DX for the entire society and solve social issues specific to each industry.

### 4. Growth Strategy X-Tech Service

# We will continue to realize DX in all industries and sectors under the "OO × IT" concept

From the materials for the financial results briefing for the second quarter of the fiscal year ending March 31, 2021