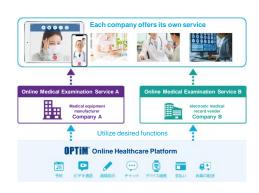

#### **Online Healthcare Platform**

Sogo Medical's Official Healthcare App "Tayoris'

"kaleidoTOUCH<sup>™</sup>"

#### Widely deploy as a platform for solving healthcare issues

Widely deploy online healthcare platform to related services

 TAM\*1
 approx. 150.00
 \*2 Estimated figures for 2024. From the research firm Seed Planning, "Results of a Survey on the Current and Future Market for Online Medical Services (July 2020).
 \*3 Multiply the total number of prescriptions nationwide, which is approximately 800 million (based on the Ministry of Health, Labor and Welfare's "Trends in Medical Expenditures for Drug Dispensing (Computerized Processing) in the Fiscal Year 2018"), by the unit price of 430 yen for medication guidance and assume that 10% of