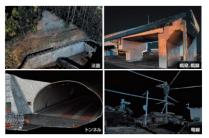

### Develop and expand sales of DX services for construction and civil engineering

- OPTiM Geo Scan, a 3D surveying application using the iPhone, is now officially released.
- OPTiM Geo Scan has been used in many industries, including construction, construction consulting and surveying.

Obtained NETIS certification from the Ministry of Land, Infrastructure, Transport, and Tourism

Released "OPTiM Geo Point", a GNSS surveying and staking application (optional)

Launched the OPTiM Geo Scan platform that enables not only civil engineering surveying but also many other tasks required at construction sites using a smartphone

#### DX of the construction and civil engineering industry

- Further development of OPTiM Geo Scan
  - The first LiDAR surveying application using a mobile device in Japan to comply with the Ministry of Land, Infrastructure, Transport and Tourism's "Guidelines for Formwork Management Using 3D Measurement Technology (Draft)".
  - This facilitates its use throughout the entire construction process from the start of construction to the end of inspection at sites of all sizes, enabling its introduction at even more sites.
- Continue to promote LANDLOG business and development with EARTHBRAIN by providing OPTiM Cloud IoT OS.