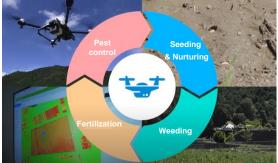

### 4. Growth Strategy X-Tech Service: Agritech

### Efforts so far

Basic Research, Cultivation, Processing, and Marketing Services through R&D and Smart Agri-Food Project

#### **Agri-Contractor Services**

Providing pinpoint time pesticide application services

Providing "Agri Field Manager," a service that analyzes images and sensors in the field using AI and IoT

Providing Drone-Based Seeding Technology

#### DX of the entire agriculture industry

Proactively collaborate with research institutes and local governments nationwide to expand DX for the entire agriculture industry

#### Expanding sales and applications of agri-contractor services

Providing consistent DX services for seeding/weeding/fertilization/pest control by drone

TAM approx. **388.5** billion yen\*

<sup>&</sup>lt;sup>\*</sup> OPTiM calculated with reference to the "Next Generation Farm," "Agricultural Robot," and "Production Platform" sections of the market size forecast in Food & Agri-Tech in 2030 published by NOMURA Agri Planning and Advisory (NAPA).