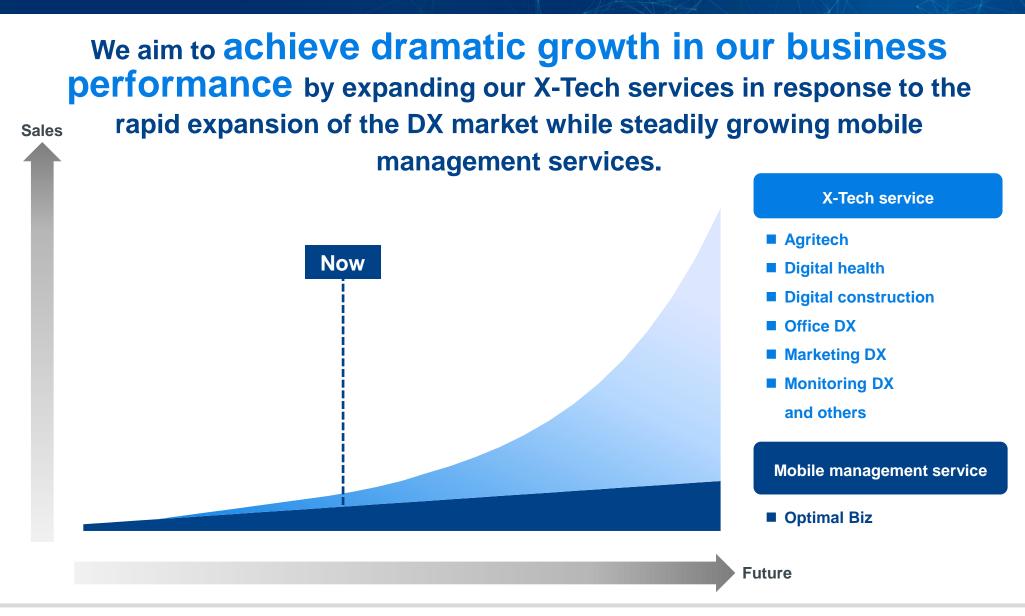

### Achieved record high sales for the 23rd consecutive fiscal year since the foundation

We achieved another new record high sales in FY03/2023, with solid sales growth in Mobile Management Service and significant sales growth in X-Tech service.

## Achieved accelerated growth in X-tech service On a genuine growth trajectory

# Achieved **135.8%** growth compared to the previous year

## 3. Business Description **X-Tech Service**

In the X-Tech service area, we provide killer services specialized for each industry and sector, leveraging OPTiM's security, device management, and other platforms as well as Al/IoT/Robotics and other technologies. Through these services, we promote DX for the entire society and solve social issues specific to each industry.