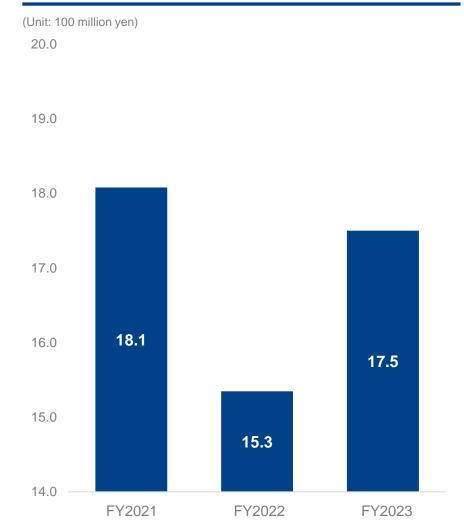

### Aggressive growth investment underway to become a leading company in the 4th Industrial Revolution

As a result, as planned at the beginning of the term,

Operating Profit: 1.75 billion (114.0% YOY) Ordinary Profit: 1.63 billion (110.1% YOY) Net Profit: 960 million yen (102.0% YOY)

### **Trend of Operating Profit**

Centered on Mobile Management Service and X-Tech service