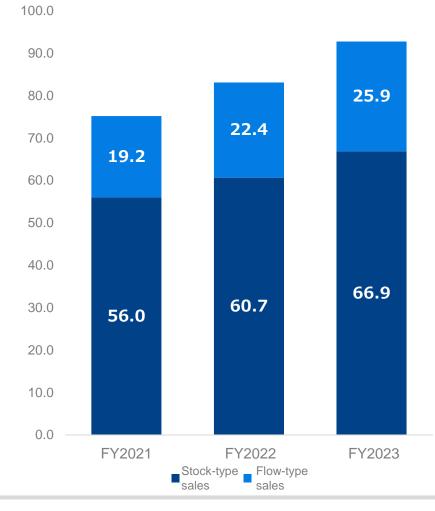

### Strong growth in stock sales in FY03/2023

**Trend of Stock and Flow Sales** 

(Unit: 100 million yen)