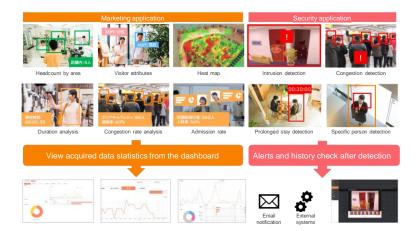

#### Privacy-conscious human flow analysis & congestion control "OPTiM AI Camera"

Reduce congestion by displaying congestion on smartphone apps and signage and making it available externally