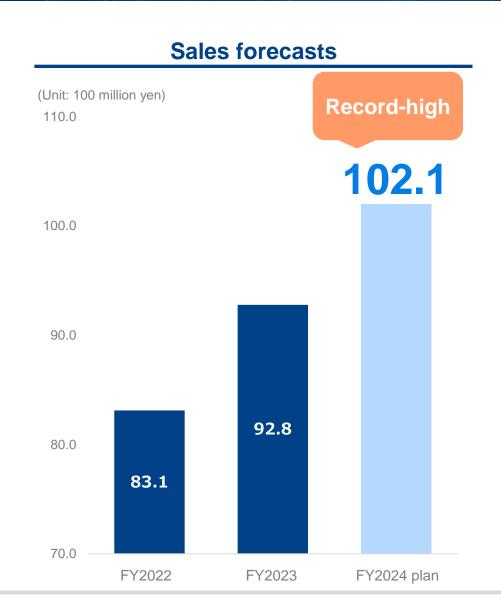

## 2. FY03/2024 Financial Forecasts Sales Plan

### We aim to achieve record-high sales for the 24th consecutive year since our foundation.

### net sales 10.21 billion yen (110.0% YOY)

The Group's business model is based on a sales structure centered on stock-based licensing revenues.

In mobile management services, business performance is steadily expanding against the backdrop of solid market expansion.

X-Tech services are growing substantially boosted by the rapid progress of DX in each industry.

Considering the above, we aim to achieve further expansion of stock sales in the current fiscal year as well as record-high sales.