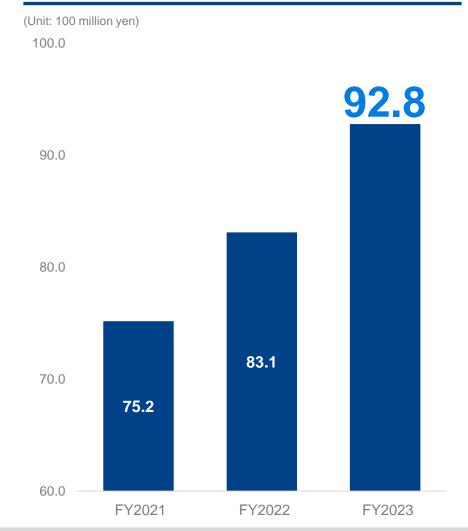

As a result, sales were

### 9.28 billion yen (111.6% YOY)

as planned at the beginning of the term.

### **Trend of Sales Result**