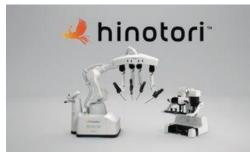

### 4. Growth Strategy X-Tech Service: Digital Health

### Efforts so far

Collaborative development of network support system "MINS\*" for surgical support robot system "hinotori <sup>™</sup> surgical robot system"

MINS\* will enable: "Real-time collection of hinotori<sup>™</sup> operating status and error information", "Live distribution and viewing of operating room images", "Three-dimensional reproduction of operating status by digital twin", etc. \*Medicaroid Intelligent Network System

#### **Expand MINS development**

OPTiM Cloud IoT OS's open platform-oriented functionality and diverse lineup of basic and general-purpose modules for providing AI and IoT services are leveraged as the foundation for MINS<sup>™</sup>.

- ●Things we can achieve with MINS<sup>™</sup>
- Future development
- 1 Trouble solving through remote support
- Collection of log data of functions
- Real-time support
- 2 Improved efficiency of surgery by data analysis - Collection of operational status
  - information - Grasping information of setting
  - Big data analysis
- 3 Support for data recording of medical techniques and transfer of them to the next generation - Transfer and improvement of medical techniques

billion ven

he installation of hinotori<sup>™</sup>. Cumulative number of hinotori<sup>™</sup> installations (as of May 2023)

Image provided by Medicaroid Corporation

\*1 Calculated by OPTiM based on 2, 3, and 4 below