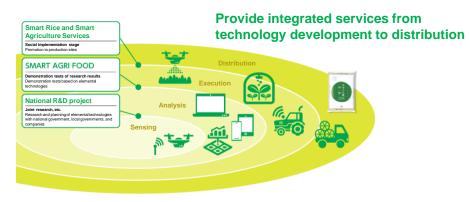

### Efforts so far

Basic Research, Cultivation, Processing, and Marketing Services through R&D and Smart Agri-Food Project

#### **Agri-Contractor Services**

Providing pinpoint time pesticide application services

Providing "Agri Field Manager," a service that analyzes images and sensors in the field using AI and IoT

Providing Drone-Based Seeding Technology

Streamlining operations through digitization and AI of contractor operations

### **Future Developments**

#### DX of the entire agriculture industry

Proactively collaborate with research institutes and local governments nationwide to expand DX for the entire agriculture industry

#### Expanding sales and applications of agri-contractor services

Providing consistent DX services for seeding/weeding/fertilization/pest control by drone

TAM approx. **388.5** billion yen\*

<sup>&</sup>lt;sup>\*</sup> OPTiM calculated with reference to the "Next Generation Farm," "Agricultural Robot," and "Production Platform" sections of the market size forecast in Food & Agri-Tech in 2030 published by NOMURA Agri Planning and Advisory (NAPA).