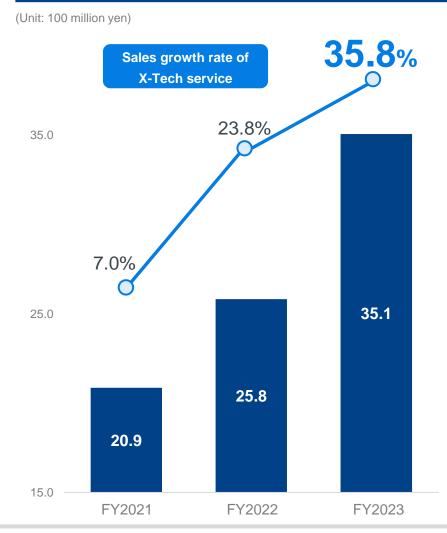

## Achieved accelerated growth in X-tech service On a genuine growth trajectory

# Achieved **135.8%** growth compared to the previous year

### Sales Trend of X-Tech Service

Company Overview

5

© 2019-2023 OPTiM Corp. All rights reserved.