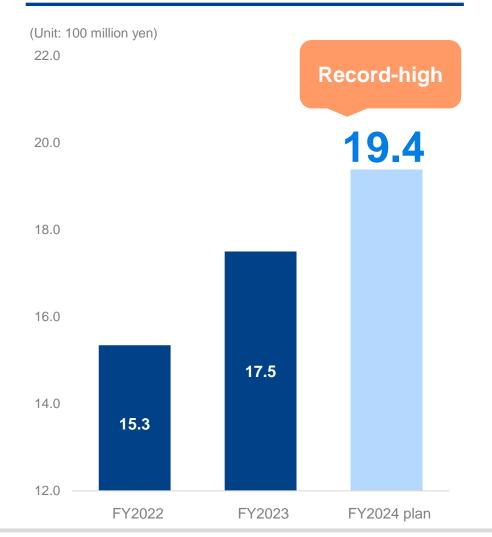

### 2. FY03/2024 Financial Forecasts Profit Plan

### In order to become a central company in the Fourth Industrial Revolution, we target record-high operating profit while continuing to make aggressive investment for growth.

### **Operating Profit 1.94 billion yen**

(Operating margin 19.0%) (110.8% compared to the previous year)

We will continue to make aggressive R&D investment in growth areas in the current fiscal year.

We aim to achieve record-high operating profit while making aggressive R&D investment against the backdrop of strong stock sales and profit growth. We also intend to invest flexibly and aggressively when good investment opportunities arise during the period.