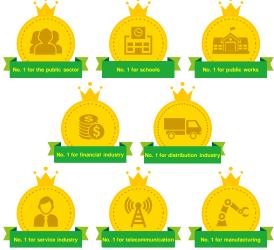

(4) Temperature measurement

Market trend by industry No. 1 in 8 categories

(5) Telework

No. 1 market share\* in all 20 industry segments

(6) Remote medical service

EMM market and trend by mobile OS

Market trends by managed mobile OS 2 categories