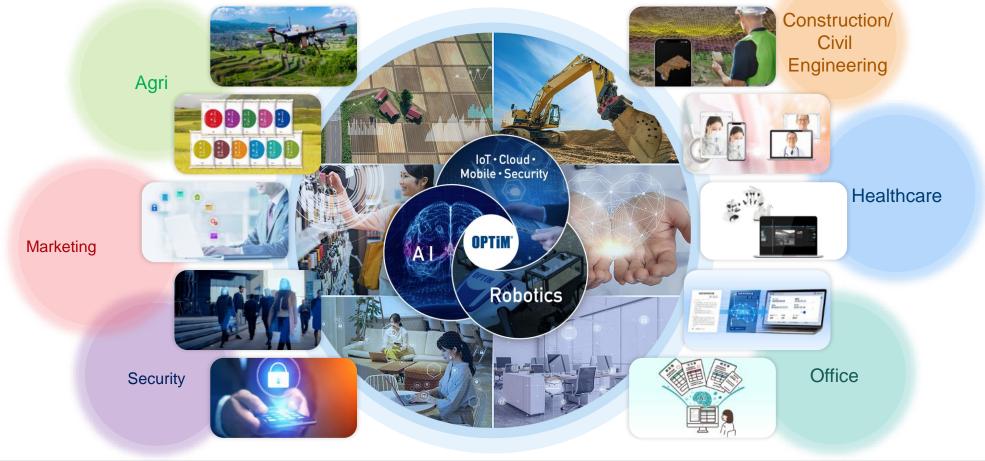

## 3. Business Description

OPTiM is a company that continues to create new value using AI, IoT, Cloud, Mobile, and Robotics, promotes DX in all industries, and realizes a prosperous and sustainable future for all people

## 3. Business Description **X-Tech Service**

In the X-Tech service area, we provide killer services specialized for each industry and sector, leveraging OPTiM's security, device management, and other platforms as well as Al/IoT/Robotics and other technologies. Through these services, we promote DX for the entire society and solve social issues specific to each industry.