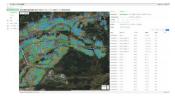

#### DX of the entire agriculture industry

Proactively collaborate with research institutes and local governments nationwide to expand DX for the entire agriculture industry

#### Expanding sales and applications of agri-contractor services

Providing consistent DX services for seeding/weeding/fertilization/pest control by drone

TAM approx. **388.5** billion yen\*

<sup>&</sup>lt;sup>\*</sup> OPTiM calculated with reference to the "Next Generation Farm," "Agricultural Robot," and "Production Platform" sections of the market size forecast in Food & Agri-Tech in 2030 published by NOMURA Agri Planning and Advisory (NAPA).