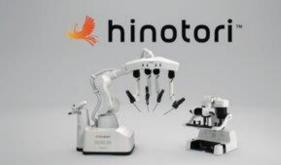

#### Efforts so far

Collaborative development of network support system "MINS%" for surgical support robot system "hinotori ™ surgical robot system"

MINS<sup>™</sup> will enable: "Real-time collection of hinotori<sup>™</sup> operating status and error information", "Live distribution and viewing of operating room images", "Three-dimensional reproduction of operating status by digital twin", etc. <sup>™</sup>Medicaroid Intelligent Network System