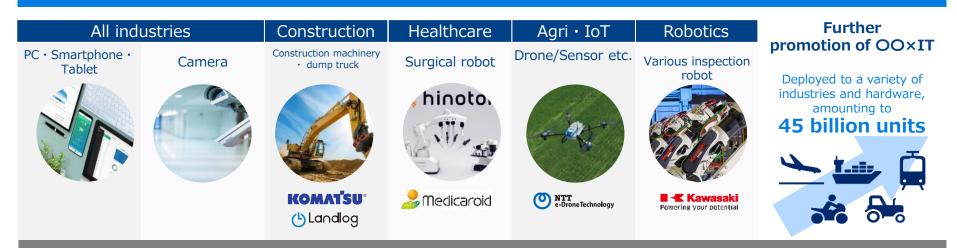

## Continued Investment in Growth This Fiscal Year OPTIN Major investments needed for the TAM160 trillion yen\* market and their uses

- 1) Investment to expand connected devices and covered industries through the further promotion of OO×IT
- 2) Investment to develop Industrial Killer Services
- 3) Investment to develop new Corporate DX Services for a customer base of 180,000 companies
- 4) Invest in AI/IoT platform "OPTiM Cloud IoT OS", to realize the above
- 5) Further investment in talented people who realize the above

Market Size to Be Achieved By "We are becoming a leading company in the 4th Industrial Revolution"

45 billion units<sup>\*\*</sup>  $\times$  300 JPY/month =

(IoT device shipment forecast) (Optimal Biz Average Monthly Price)