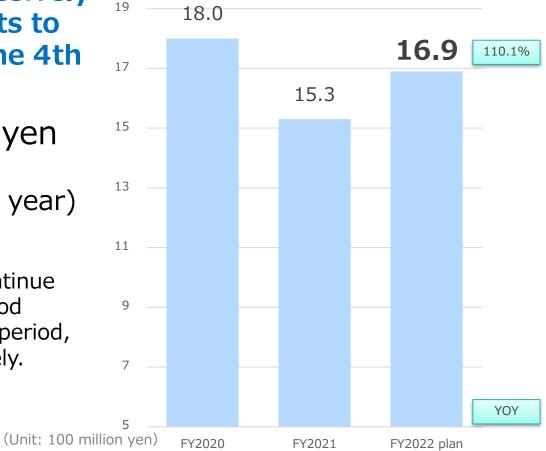

## FY3/2023 Financial Forecasts – Profit Plan

We will continue to invest aggressively in growth while securing profits to become a leading company in the 4th Industrial Revolution.

Operating Profit 1.69 billion yen (Operating margin 18.6%) (110.1% compared to the previous year)

In the current fiscal year, we intend to continue to invest aggressively in growth, and if good investment opportunities arise during the period, we intend to invest flexibly and aggressively.

#### **Operating Profit Forecasts**

To become a leading company in the 4th Industrial Revolution, we will **aggressively invest** in growth.

In terms of sales, we aim to achieve **record-high sales** for **the 23rd consecutive year** since our establishment.

As for profits, we aim to achieve 110.1% of the previous year's operating profit while aggressively investing in growth.