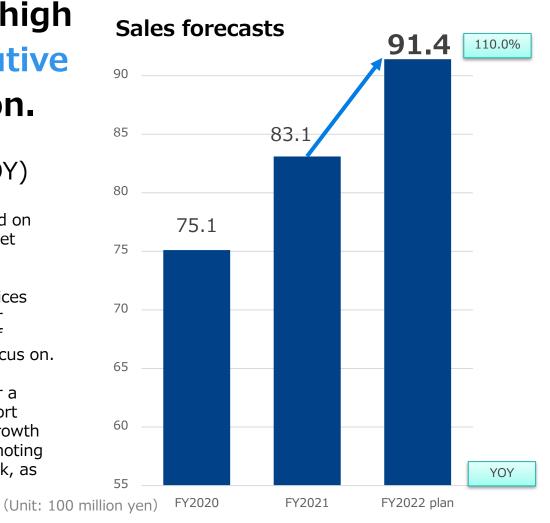

## We aim to achieve record-high sales for the 23rd consecutive year since our foundation.

## 9.14 billion yen(110% YOY)

Our business model is based on a sales structure centered on stock-type license revenues, and our position in the market remains strong, and we expect this trend to continue.

In the previous fiscal year, we examined our current services from various perspectives, including market potential, our superiority in the market, market share, and the status of competitors, and determined the priority of services to focus on.

Based on these priorities, we plan to make this fiscal year a year of raising the level of stock-type sales that will support stable growth in the future by aggressively investing in growth to strengthen the development of killer services and promoting sales of killer services by utilizing our strong sales network, as we did in the previous fiscal year.