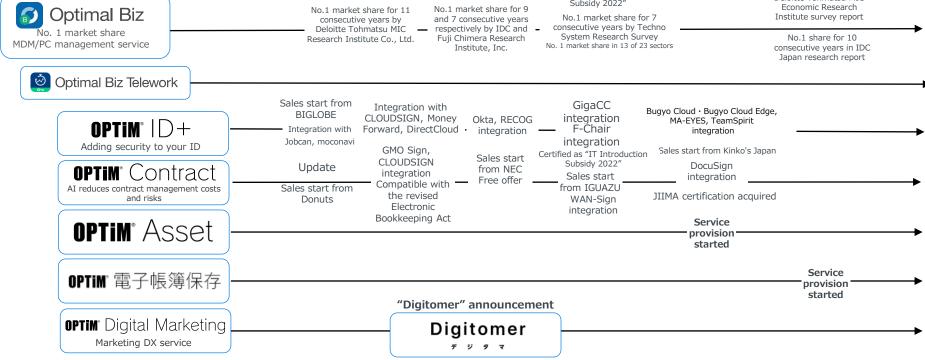

## Sales Performance : Stock/Flow Ratio

Stock sales centered on Optimal Biz and OPTiM Cloud IoT OS remained strong

Copyright © OPTiM Corp. All Right Reserved.

OPTIM

## Q3 FY3/2023 Financial Results

■ Performance Progress and Outlook

[Sales]

- Stock-type sales of both "Corporate DX" and "Industrial DX" are growing steadily, centering on "Optimal Biz" and "OPTiM Cloud IoT OS," which are the core products respectively.
- Flow-type sales are also strong, especially in the Healthcare x IT field, which we have been working on since the previous fiscal year.
- The sales structure is heavily weighted toward the second half of the fiscal year as stock-type license revenue is mainly generated through monthly billing, and flow-type customized sales tend to be concentrated in the second half of the fiscal year.

[Profit]

- Continue to invest aggressively in growth.
- Stock sales of Optimal Biz, OPTIM Cloud IoT OS, and AI-related services are steadily increasing.
- The cost ratio increased due to a year-on-year increase in the ratio of flow-type income centered on license customization and in software amortization expenses. As a result, each of operating profit, ordinary profit and profit attributable to owners of parent decreased year on year, but we believe that this will have no impact on our full-year financial results.