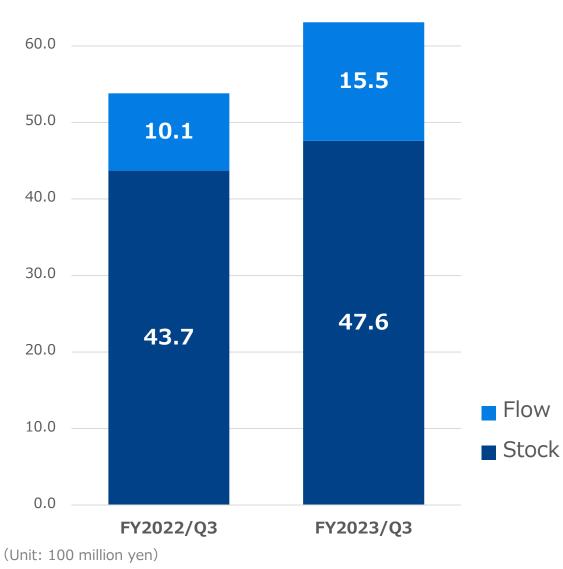

## Sales Performance : Stock/Flow Ratio

Stock sales centered on Optimal Biz and OPTiM Cloud IoT OS remained strong

Copyright © OPTiM Corp. All Right Reserved.

OPTIM

## Q3 FY3/2023 Financial Results

■ Performance Progress and Outlook

[Sales]

- Stock-type sales of both "Corporate DX" and "Industrial DX" are growing steadily, centering on "Optimal Biz" and "OPTiM Cloud IoT OS," which are the core products respectively.
- Flow-type sales are also strong, especially in the Healthcare x IT field, which we have been working on since the previous fiscal year.
- The sales structure is heavily weighted toward the second half of the fiscal year as stock-type license revenue is mainly generated through monthly billing, and flow-type customized sales tend to be concentrated in the second half of the fiscal year.