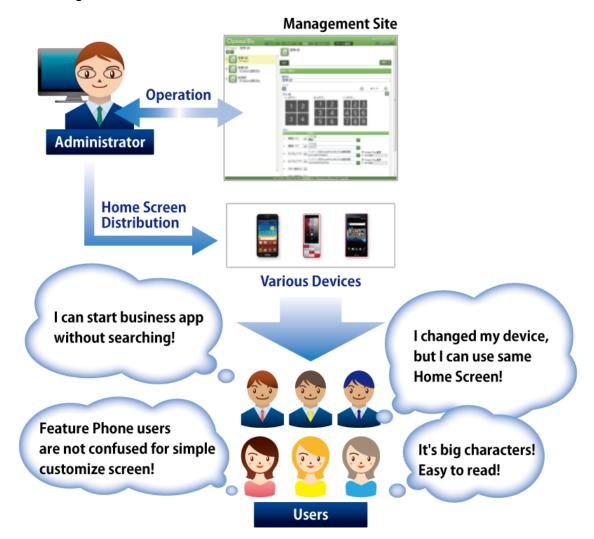

Many enterprises provide smart devices to the employees nowadays. However, the operability is complicated with multi-functionality, the time spent to learn how to operate the smartphone has also become such a problem. With "Optimal Biz Gadget," efficiency can be improved significantly when users are not used to operate smartphones, or when they are required to use the same functions at work. And anyone can use smart device without difficulties because it offers same screen and operational feeling on any smart devices, and you can share documents or launch business apps such as inventory management apps, attendance management apps without thinking.

#### ■ Main Features of Optimal Biz Gadget:

- Can create original home screen for business.
- Because it can set up devices collectively, you can save management costs.
- For the following device feature, the users can operate the device efficiently:
  - Can place business apps on home screen and start easily without searching
  - Home screen that it is easy to see in large characters
  - Even if you change a smart device, you can use the same home screen as your old phone
- In combination with the MDM function of Optimal Biz<sup>(‰4)</sup>, you can prevent unauthorized use outside your business.
- \*\*1 MDM: Abbreviation of Mobile Device Management. MDM is a tool used to securely manage mobile devices such as PCs, Android devices, the iPhone, and the iPad on a web console.
- X2 According to "ITR Market View: Enterprise / Mobile Management Market 2012," by ITR Corporation.
- 3 Can be provided in one terminal 525 yen per month total(tax included), it assumes the purchase of MDM basic functions(tax included).
- \*\*4 It can be implemented with "Application prohibit" function.

### [Flow of Using]