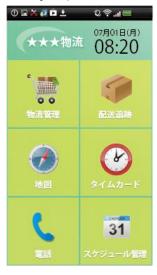

ely manage mobile devices such as PCs, Android devices, the iPhone, and the iPad on a web console.
- X2 According to "ITR Market View: Enterprise / Mobile Management Market 2012," by ITR Corporation.
- 3 Can be provided in one terminal 525 yen per month total(tax included), it assumes the purchase of MDM basic functions(tax included).
- \*\*4 It can be implemented with "Application prohibit" function.

#### (Notes)

- · Please contact us from the following if you would like this service. We will introduce a reseller:
  - https://en.optim.co.jp/contact
- The option for an existing system, we plan to offer by the end of 2013 fiscal year. Customers already using of the Optimal Biz, please wait for a while.

# Press Release

# **OPTIM**

[Example of Home Screen]

## Company-A



## Company-B



## Company-C



### [Flow of Using]



# Press Release



"Optimal Biz" is a solution that can manage smartphone, tablet, and PC for business. Administrator can easily manage and control all the company-owned devices on the Web browser. Some of the major features of its functions include:

- Prevention of confidential information leak when the device is lost or stolen
- Remote lock or prohibit USB storage
- Blocking launch of applications for private use of company-owned devices
- Setting Wi-Fi and etc.
- Asset management

The following the strong features of Optimal Biz:

- · Our unique and original functions
- User-friendly interface for easy operation
- Trusted business with major companies
- The largest device coverage in the industry
- Tie-up with major device makers for earliest su