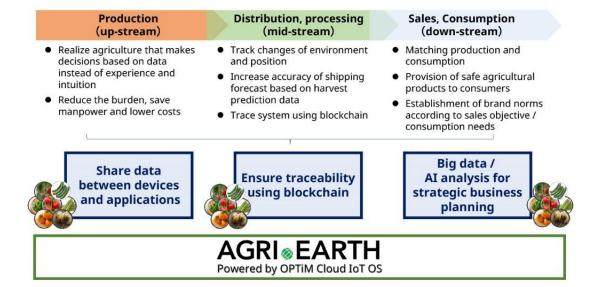

#### Benefits of Using the Platform

TOKYO, Japan (July 24, 2018) – OPTiM Corporation (TSE: 3694), a market leader in AI, IoT, and big data platforms, announced "AGRI EARTH", an AI·IoT blockchain platform intended for agriculture, fishery, distribution, processing and food manufacturing. The platform enables the utilization of agricultural big data and creation of value especially in agriculture through the use of AI and IoT. Furthermore "AGRI EARTH" will make use of OPTiM's patented<sup>%1</sup> AGRI BLOCKCHAIN, which utilizes blockchain technology to realize highly-reliable data traceability, defying attempts of falsification.