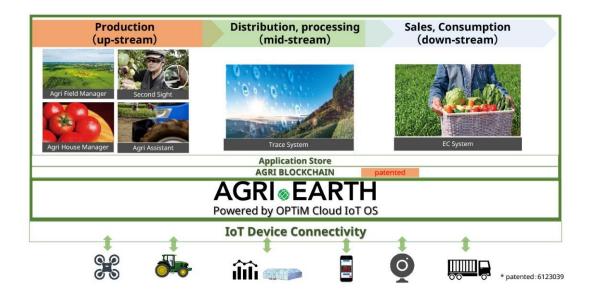

## ■Outline of "AGRI EARTH"

TOKYO, Japan (July 24, 2018) – OPTiM Corporation (TSE: 3694), a market leader in AI, IoT, and big data platforms, announced "AGRI EARTH", an AI·IoT blockchain platform intended for agriculture, fishery, distribution, processing and food manufacturing. The platform enables the utilization of agricultural big data and creation of value especially in agriculture through the use of AI and IoT. Furthermore "AGRI EARTH" will make use of OPTiM's patented<sup>%1</sup> AGRI BLOCKCHAIN, which utilizes blockchain technology to realize highly-reliable data traceability, defying attempts of falsification.