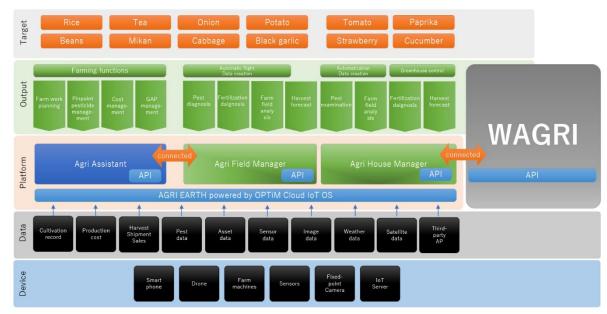

#### ■Collaboration between "AGRI EARTH" and WAGRI

In August 2017, the "Agricultural Data Collaboration Platform Council" (commonly known as WAGRI) was founded. WAGRI promotes agricultural data sharing beyond the boundaries of private companies, organizations, government agencies, etc. "AGRI EARTH" will collaborate with WAGRI to provide producers with valuable data and analytical results archived through the utilization of AI and IoT.

#### ◆Connection of 「AGRI EARTH」 to WAGRI